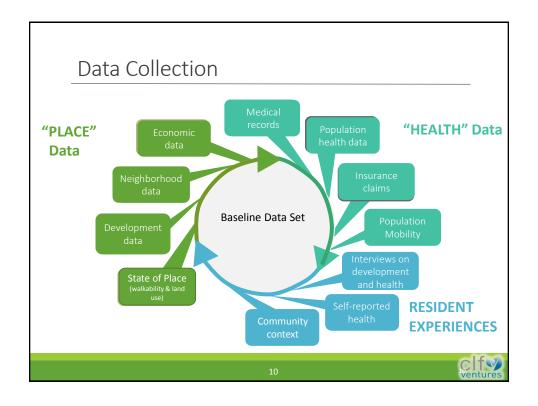

## Research Opportunity

- Collaborative communitybased research project to better understand the relationship between development, the built environment and community health.
- Supported by the Robert Wood Johnson Foundation (RWJF)